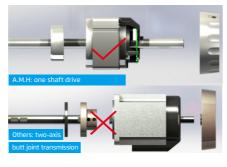

## **OTHER FUNCTION**

Sealed oil pan, clean and durable

Large operating space with 305mm

One shaft transmission, stable and light

**Octopus Nine-brain Al Chip:** intelligent perception and response to fabric changes in real-time