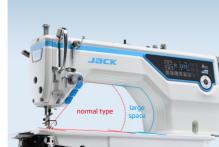

## **OTHER FUNCTION**

Sealed oil pan, clean and durable

Large operating space with 305mm

One shaft transmission, stable and light

**Octopus Nine-brain Al Chip:** intelligent perception and response to fabric changes in real-time