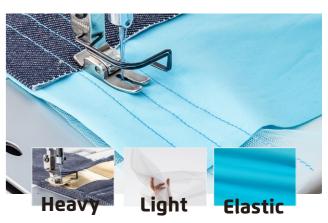

## **Technical Parameters**

| Model                     | A5E-A                                                                                                                | A5E-A-W                                                                                                            | A5E-A-N                                                                                                | A5E-A-7                                                                                                       | A5E-A-H-7                                                                                                                    |
|---------------------------|----------------------------------------------------------------------------------------------------------------------|--------------------------------------------------------------------------------------------------------------------|--------------------------------------------------------------------------------------------------------|---------------------------------------------------------------------------------------------------------------|------------------------------------------------------------------------------------------------------------------------------|
| Needle                    | DB×1 11-18#                                                                                                          | DB×1 11-18#                                                                                                        | DB×1 11-18#                                                                                            | DB×1 11-18#                                                                                                   | DP×5 18-21#                                                                                                                  |
| use                       | Heavy · Light · Elastic                                                                                              | Heavy · Light ·<br>Elastic/oil-free                                                                                | Heavy · Light · Elastic/<br>Bird's Nest prevention                                                     | Heavy · Light · Elastic/<br>large needle gauge                                                                | Extra thick fabric/<br>Large needle gauge                                                                                    |
| max.stitch length<br>(mm) | 5                                                                                                                    | 5                                                                                                                  | 5                                                                                                      | 7                                                                                                             | 7                                                                                                                            |
| Presser foot height (mm)  | 1-13                                                                                                                 | 1-13                                                                                                               | 1-13                                                                                                   | 1-13                                                                                                          | 1-13                                                                                                                         |
| operating space           | 305X130mm                                                                                                            |                                                                                                                    |                                                                                                        |                                                                                                               |                                                                                                                              |
| Max.speed<br>(S.p.m)      | 5000                                                                                                                 | 5000                                                                                                               | 5000                                                                                                   | 3500                                                                                                          | 3500                                                                                                                         |
| volume (mm)               | 690x295x550                                                                                                          |                                                                                                                    |                                                                                                        |                                                                                                               |                                                                                                                              |
| weight (kg)               | 41/47                                                                                                                |                                                                                                                    |                                                                                                        |                                                                                                               |                                                                                                                              |
| Applicable fabric         | 5mm stitch length<br>Suitable for sewing all<br>kinds of <b>small orders</b><br><b>and quick reorders</b><br>fabrics | 5mm stitch length<br>oil-free<br>Suitable for sewing all<br>kinds of small orders<br>and quick reorders<br>fabrics | 5mm stitch length Bird's Nest prevention type Suitable for beautiful stitch requirements fabric sewing | 7mm stitch length<br>Suitable for sewing<br>home textiles/curtains<br>/Non-woven fabrics<br>and other fabrics | 7mm stitch length,<br>extra thick fabric<br>Suitable for sewing<br>disposable<br>Slippers and other<br>special thick fabrics |