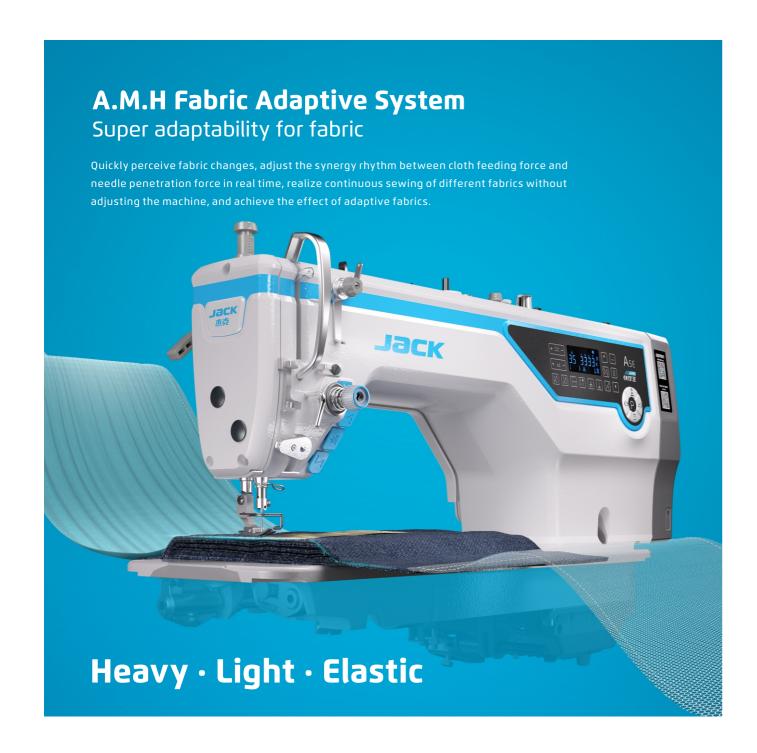

## **OTHER FUNCTION**

Sealed oil pan, clean and durable

Large operating space with 305mm

One shaft transmission, stable and light

**Octopus Nine-brain Al Chip:** intelligent perception and response to fabric changes in real-time