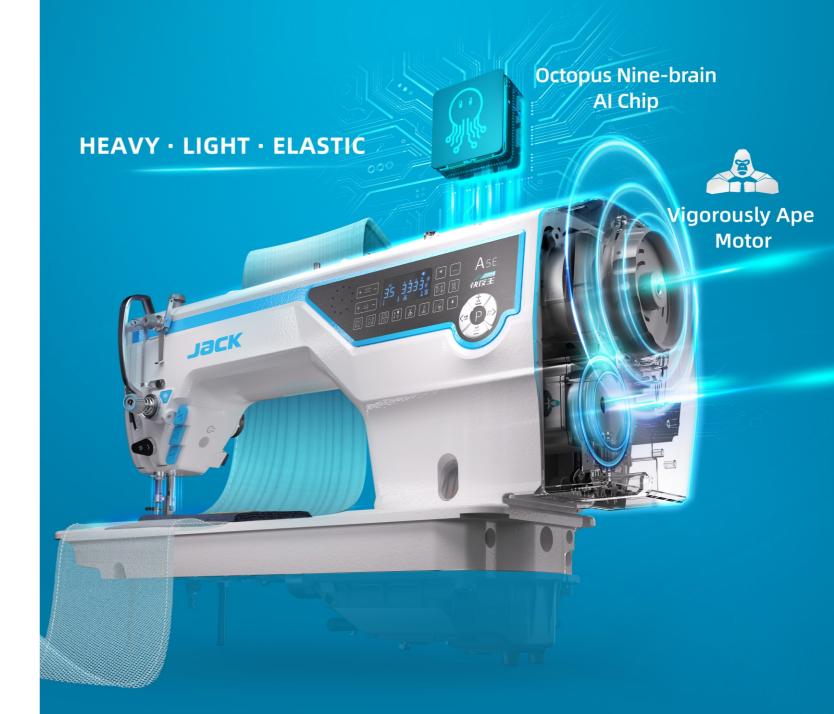

## **OTHER FUNCTION**

Sealed oil pan, clean and durable

Large operating space with 305mm

One shaft transmission, stable and light

**Octopus Nine-brain Al Chip:** intelligent perception and response to fabric changes in real-time

•200,000 sets of data models + 10,000 times/second nine-brain computing power + intelligent Al algorithm

Vigorously Ape Motor: Large Torque, Strong Explosive Power

• **High torque density technology:** the comprehensive torque reaches 8.4 N.M, which is **15**% higher than that of the motor with the same volume