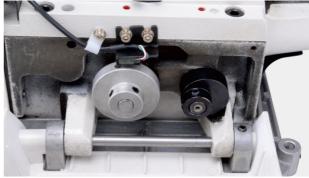

## 4 Eccentric Wheel optimization, Operation more stable

Reduce the vibration, extend the life of machine and improve the sewingquality