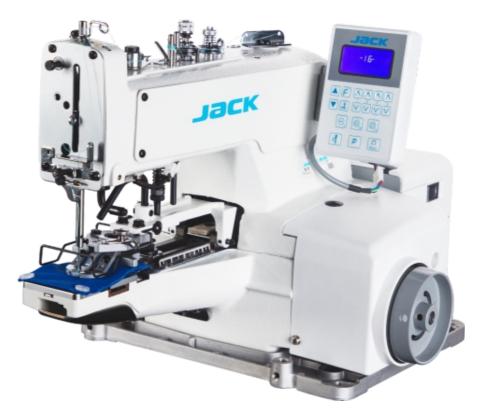

# Integrated Computerized Button Attaching Machine

JK-T1377E

## 2 Integrated, Power Saving and Environmental Protection

Electronic control integrated, automatically stop, adjustalbe speed, power