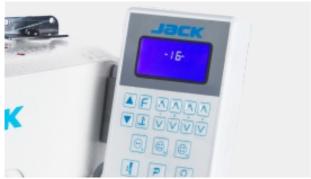

### 3 LCD Operation Panel, Easy to Use

All parameter setting of numbers of needle, presser foot lifter etc. can be realized by keys on operation panel.