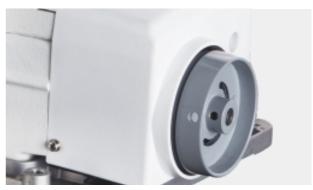

## 4 Eccentric Wheel optimization, Operation more stable

Reduce the vibration, extend the life of machine and improve the sewingquality