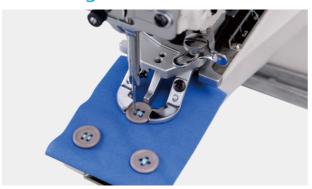

#### 1 Three Patterns, Easily Exchange

One machine has three button attaching patterns. Easily exchange three patterns by turning adjustment handle

#### **Technical Parameters**

| Model     | Needle   | Stitch<br>No. | Thread<br>No. | Button<br>Diameter<br>(mm) | Button<br>Hole Size<br>(mm) | Automatic<br>Thread<br>Trimming | Automatic<br>Presser<br>Foot Lifter | Direct Drive,<br>Integrated | Presser<br>Foot Lifting<br>Height<br>(mm) | Max.<br>Speed<br>(s.p.m) | Volume<br>(mm) | Weight<br>(kg) |
|-----------|----------|---------------|---------------|----------------------------|-----------------------------|---------------------------------|-------------------------------------|-----------------------------|-------------------------------------------|--------------------------|----------------|----------------|
| JK-T1377E | TQ×1 16# | 1             | 1             | 10-28                      | X(2.5~6.5)<br>Y(0, 2.5~4.5) | $\checkmark$                    | $\checkmark$                        | $\checkmark$                | 9                                         | 1500                     | 625×465×440    | 28.6/34.5      |